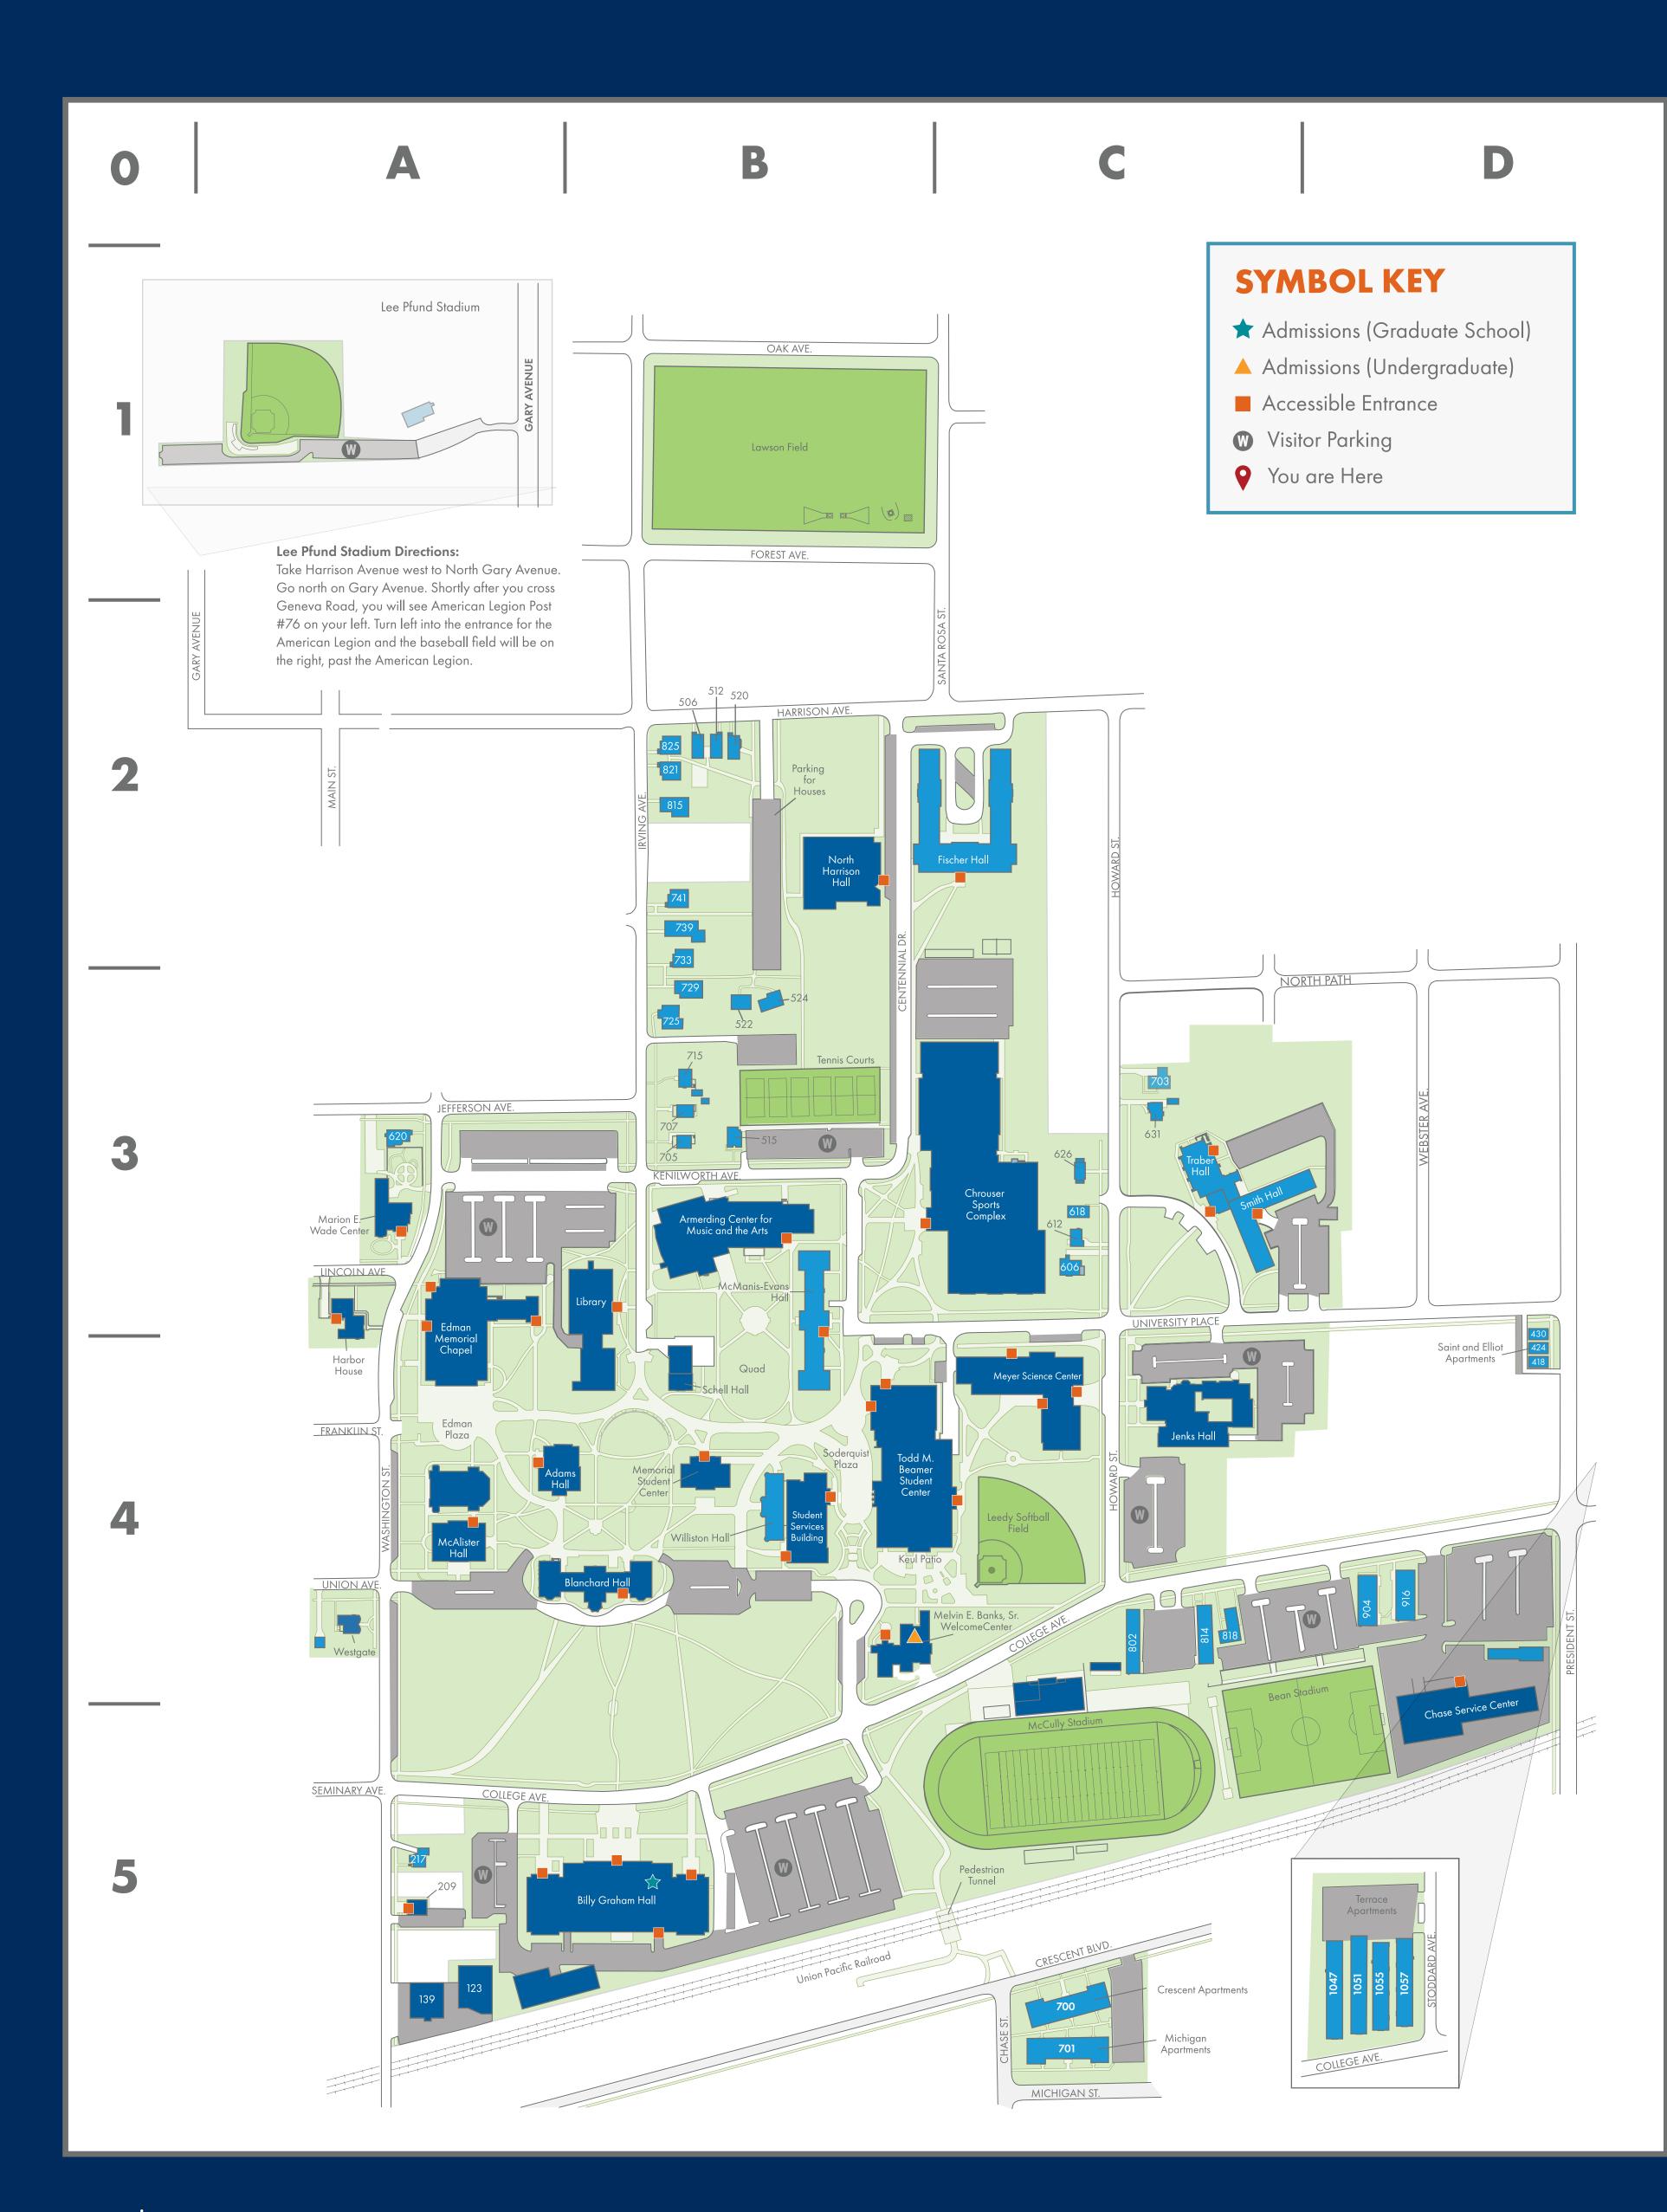

## CAMPUS LOCATIONS

### ACADEMIC/SERVICES/SUPPORT

123 N. Washington Ave. (A-5) 139 N. Washington Ave. (A-5) Adams Hall (B-4) Armerding Center for Music and the Arts (B-3) Concert Hall Bean Stadium (D-5) Billy Graham Hall (B-5) Admissions (Graduate School) Advancement Barrows Auditorium Billy Graham Museum Blanchard Hall (B-4) Human Resources 209 N. Washington (5-A) The Marriage & Family Therapy Clinic Chase Service Center (D-5) Chrouser Sports Complex (C-3) King Arena Lederhouse Natatorium Eckert Recreation Center Edman Memorial Chapel (A-3) Harbor House (A-3) Jenks Hall (C-4) Arena Theater ROTC Lawson Field (B-1) Lee Pfund Stadium (A-1) Leedy Softball Field (C-4) Library (B-3) Marion E. Wade Center (A-3) Bakke Auditorium

McAlister Hall (A-4) Global Programs and Studies Human Needs and Global Resources Modern & Classical Languages McCully Stadium (C-5) McManis-Evans Hall (B-4) Conference Services Memorial Student Center (B-4) Wheaton Center for Faith, Politics and Economics Meyer Science Center (C-4) North Harrison Hall (B-2) Counseling Center Wyngarden Student Health Services Student Services Building (B-4) Campus Bookstore Center for Vocation and Career HoneyRock Registrar Student Financial Services Tennis Courts (B-3) Todd M. Beamer Student Center (B-4) Anderson Commons Dining Hall College Post Office Coray Alumni Gym Sam's Cafe The Stupe Welcome Center (B-4) Admissions (Undergraduate) Westgate (A-4) Alumni and Parent Engagement

#### **STUDENT HOUSING**

Shalom House (B-3) Bamford House (B-3) 733 Irving Ave. Batson House (B-2) 506 Harrison Ave. Best House (B-2) 512 Harrison Ave. Campbell House (B-2) 821 Irving Ave. College Avenue Apartments 802 College (C-4) 814 College (C-4) 818 College (C-4) 904 College (D-4) 916 College (D-4) Country House (C-3) 631 Howard St. Crescent Apartments 700 Crescent Blvd. (C-5) Fellowship House (C-3) 612 Howard St. Fine Arts House (B-3) 515 Kenilworth Ave. Fischer Hall (C-2) Graham House (A-5) 217 Washington St. Hearth House (B-3) 725 Irving Ave. Hollatz House (B-3) 729 Irving Ave. Hunter House (B-3) 705 Irving Ave. International House (C-3) 626 Howard St. Irving House (B-3) 707 Irving Ave.

John Perkins House (B-3) 524 E. Harrison Ave. Kay House (C-3) 618 Irving Ave. Kilby House (A-3) 620 Washington St. LeBar House(C-3) 703 Howard St. Mathetai House (C-3) 610 Howard St. McManis-Evans Hall (B-4) Michigan Apartments 701 Michigan St. (C-5) Nelson House (B-2) 741 Irving Ave. Outreach House (B-2) 739 Irving Ave. Phoenix House (B-3) 715 Irving Ave. Saint and Elliot Apartments 430 President St. (D-4) 424 President St. (D-4) 418 President St. (D-4) Smith Hall (C-3) Swartz House (B-2) 825 Irving Ave. Terrace Apartments 1047 College Ave. (D-5) 1051 College Ave. (D-5) 1055 College Ave. (D-5) 1057 College Ave. (D-5)

Traber Hall (C-3) Williston Hall (B-4) Wright House (B-2) 520 Harrison Ave.